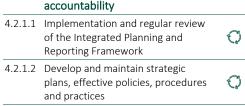

#### Strategy

| 4.2.1 | Maintain a high level of corporate        |
|-------|-------------------------------------------|
|       | governance, responsibility and            |
|       | accountability                            |
| 4.2.2 | Provide appropriate services to the       |
|       | community in a professional and efficient |
|       | manner                                    |
| 4.2.3 | Provide a positive and safe workplace     |

### Strategy

4.2.1 Maintain a high level of corporate governance, responsibility and accountability.

Accordingly, the officer's recommendation aligns with the Strategic Community Plan.