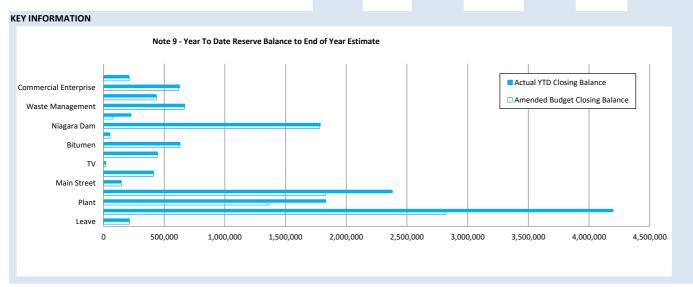

| 0                    | 0                    | 436,483            | 436,269                       |
| Commercial Enterprise | 13,221          | 225                | 7,396              | 605,949           | 605,949             | 0                    | 0                    | 619,395            | 626,566                       |
| Land Purchase         | 207,630         | 3,528              | 3,427              | 0                 | 0                   | 0                    | 0                    | 211,158            | 211,058                       |
|                       | 11,774,836      | 200,000            | 221,259            | 2,290,699         | 2,290,699           | (2,535,659)          | 0                    | 11,729,876         | 14,286,794                    |



# OPERATING ACTIVITIES NOTE 11 OTHER CURRENT LIABILITIES

| Other Current Liabilities                                  | Note  | Opening<br>Balance<br>1 Jul 2023 | Liability<br>Increase | Liability<br>Reduction | Closing<br>Balance<br>31 May 2024 |
|------------------------------------------------------------|-------|----------------------------------|-----------------------|------------------------|-----------------------------------|
| Other Current Liabilities                                  | 14010 | \$                               | \$                    | \$                     | \$                                |
| Other Liabilities                                          |       | Y                                | Ţ                     | Y                      | •