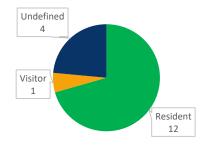

#### Response:

- 17 individual survey responses received
- 23 community workshop participants

### Survey respondents by resident status

Shire of Menzies Strategic Community Plan 2021 - 2031

14