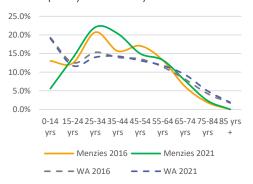

The chart below reflects the percentage of the estimated resident population within each age grouping for the Shire of Menzies (represented by the gold (2016) and green (2021) lines) and Western Australia (represented by the grey (2016) and blue (2021) dotted lines).

In comparison to the Western Australia demographic (reflected by the dotted grey and blue lines) in 2021, the Shire has a lower proportion of younger residents in the 0-14 and over 65 age ranges. The number of people aged from 15 - 64 years is higher than the State average, mainly due to the high level of mining activity in the region and associated employment.