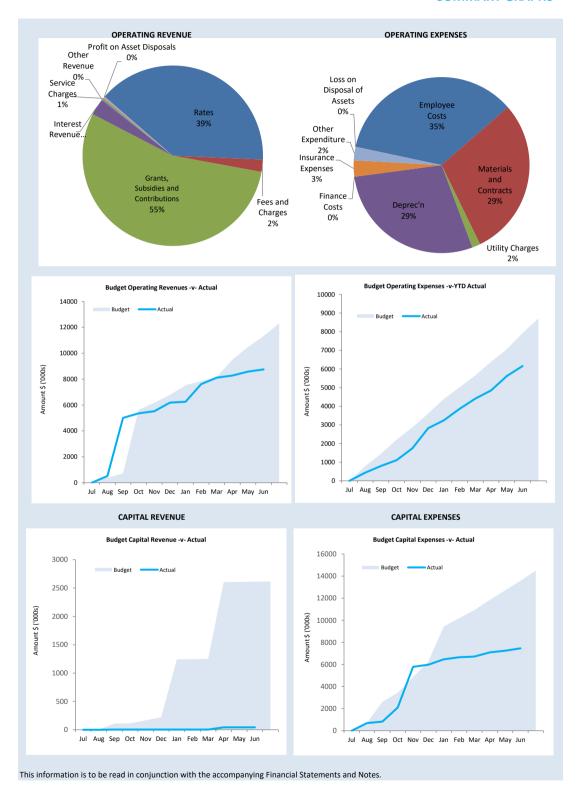

|                                              | 2024-25     | 2025-26     | 2026-27     | 2027-28     |
|----------------------------------------------|-------------|-------------|-------------|-------------|
|                                              | \$          | \$          | \$          |             |
| FUNDING FROM OPERATIONAL ACTIVITIES          |             |             |             |             |
| Revenues                                     |             |             |             |             |
| Rates                                        | 3,829,930   | 3,925,678   | 4,023,820   | 4,124,415   |
| Grants, subsidies and contributions          | 3,143,477   | 3,190,629   | 3,238,488   | 3,287,066   |
| Fees and charges                             | 216,747     | 220,000     | 223,304     | 226,655     |
| Interest revenue                             | 172,654     | 194,607     | 218,522     | 244,478     |
| Other revenue                                | 36,744      | 37,296      | 37,857      | 38,425      |
|                                              | 7,399,552   | 7,568,210   | 7,741,991   | 7,921,039   |
| Expenses                                     |             |             |             |             |
| Employee costs                               | (2,482,545) | (2,519,788) | (2,557,590) | (2,595,951) |
| Materials and contracts                      | (1,585,610) | (1,609,396) | (1,633,545) | (1,658,054) |
| Utility charges                              | (92,173)    | (93,556)    | (94,961)    | (96,387)    |
| Depreciation                                 | (2,114,366) | (2,197,686) | (2,318,366) | (2,370,890) |
| Finance costs                                | (32)        | (6)         | 0           | 0           |
| Insurance                                    | (141,568)   | (143,690)   | (145,845)   | (148,031)   |
| Other expenditure                            | (441,904)   | (448,533)   | (455,262)   | (462,090)   |
|                                              | (6,858,198) | (7,012,655) | (7,205,569) | (7,331,403) |
|                                              | 541,354     | 555,555     | 536,422     | 589,636     |
| Funding position adjustments                 |             |             |             |             |
| Depreciation on non-current assets           | 2,114,366   | 2,197,686   | 2,318,366   | 2,370,890   |
| Net profit and losses on disposal            | 0           | 0           | 0           | 0           |
| Net funding from operational activities      | 2,559,444   | 2,655,720   | 2,854,788   | 2,960,526   |
|                                              |             |             |             | _           |
| FUNDING FROM CAPITAL ACTIVITIES              |             |             |             |             |
| Inflows                                      |             |             |             |             |
| Proceeds on disposal                         | 0           | 0           | 0           | 0           |
| Capital grants, subsidies and contributions  | 1,764,407   | 1,764,407   | 1,764,407   | 1,764,407   |
| Outflows                                     |             |             |             |             |
| Purchase of property plant and equipment     | (575,000)   | (575,000)   | (575,000)   | (575,000)   |
| Purchase of infrastructure                   | (2,746,297) | (2,746,297) | (2,746,297) | (2,746,297) |
| Net funding from capital activities          | (1,421,890) | (1,556,890) | (1,556,890) | (1,556,890) |
|                                              |             |             |             |             |
| FUNDING FROM FINANCING ACTIVITIES            |             |             |             |             |
| Inflows                                      |             |             |             |             |
| Proceeds from new borrowings                 | 0           | 0           | 0           | 0           |
| Transfer from reserves                       | 70,000      | 30,000      | 0           | 0           |
| Outflows                                     |             |             |             |             |
| Repayment of borrowings                      | 0           | 0           | 0           | 0           |
| Transfer to reserves                         | (1,167,727) | (1,225,600) | (1,297,898) | (1,403,636) |
| Principal elements of finance lease payments | (1,103)     | (751)       | 0           | 0           |
| Net funding from financing activities        | (1,137,554) | (1,098,830) | (1,297,898) | (1,403,636) |
|                                              |             | ,           | ,           |             |
| Estimated surplus/deficit July 1 B/Fwd       | 0           | 0           | 0           | 0           |
| Estimated surplus/deficit June 30 C/Fwd      | 0           | 0           | 0           | 0           |
|                                              |             |             |             |             |
| Funding available/(to be sourced)            | 0           | 0           | 0           |             |