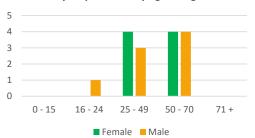

#### Response:

- 17 individual survey responses received
- 23 community workshop participants

#### Survey respondents by age and gender