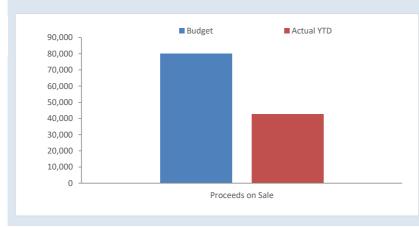

Dsl Wagon 2019 1Hzu332 (Old 1Mn), P0230<br>P0207 Hino 300 Series 816 Medium Auto Rubbish | 8,912    | 50,000   | 41,088 |         | 6,674      | 39,197   | 32,522 |         |
| 515    | Truck - Mn963                                                                                         | 27,194   | 30,000   | 2,806  |         | 0          | 0        |        |         |
| 541    | Auto Tyre Changer                                                                                     | 2,730    | 0        |        | (2,730) | 6,230      | 3,500    |        | (2,730) |
|        |                                                                                                       | 38,836   | 80,000   | 43,894 | (2,730) | 12,905     | 42,697   | 32,522 | (2,730) |

#### **KEY INFORMATION**



| Proceeds on Sale |            |     |  |  |  |  |  |  |  |  |
|------------------|------------|-----|--|--|--|--|--|--|--|--|
| Budget           | YTD Actual | %   |  |  |  |  |  |  |  |  |
| \$80,000         | \$42,697   | 53% |  |  |  |  |  |  |  |  |

## INVESTING ACTIVITIES NOTE 8 CAPITAL ACQUISITIONS

|                                             |            | Amer       | ided       |            |             |
|---------------------------------------------|------------|------------|------------|------------|-------------|
|                                             | Adopted    |            |            |            |             |
| Capital Acquisitions                        | Annual     | YTD        | Annual     | YTD Actual | YTD Budget  |
|