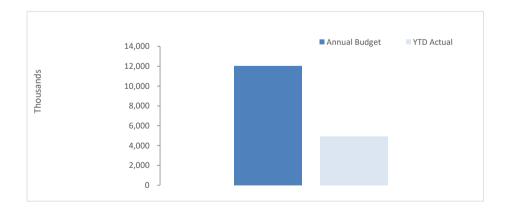

| 0          | (2,535,659) |
| Council contribution - operations           | 4,709,269  | 2,767,389  | 2,791,173  | 1,678,156  | (1,089,233) |
| Capital Funding Total                       | 14,961,005 | 11,097,164 | 12,012,243 | 4,946,031  | (6,151,133) |

| <br>ACCOUNTING POLICIES initially recognised at cost. Co. | st is determined as the fair | KEY INFORMATION        |                |
|-----------------------------------------------------------|------------------------------|------------------------|----------------|
| Acquisitions                                              | \$12.01 M                    | YTD Actual<br>\$4.95 M | % Spent<br>41% |
| Capital Grant                                             | Annual Budget<br>\$6.61 M    | \$3.23 M               | % Received 49% |



INVESTING ACTIVITIES NOTE 8 CAPITAL ACQUISITIONS



Percentage YTD Actual to Annual Budget

| ion 📶 i