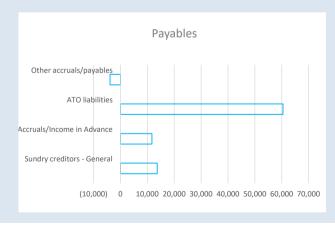

9  |
| Other accruals/payables                           |         |         |         |          | (3,882) |
| Prepaid rates                                     |         |         |         |          | 38,323  |
| Total Payables General Outstanding                |         |         |         |          | 120,315 |
| Amounts shown above include GST (where applicable | ile)    |         |         |          |         |

#### KEY INFORMATION

Trade and other payables represent liabilities for goods and services provided to the Shire that are unpaid and arise when the Shire becomes obliged to make future payments in respect of the purchase of these goods and services. The amounts are unsecured, are recognised as a current liability and are normally paid within 30 days of recognition.









## OPERATING ACTIVITIES NOTE 6 RATE REVENUE

|                                  |          |            | _             |              | Budge      | t    |           |              | YTD Act     | ual        |              |
|----------------------------------|----------|------------|---------------|--------------|------------|------|-----------|--------------|-------------|------------|--------------|
|                                  |          | Number of  | Rateable      | Rate         | Interim    | Back | Total     | Rate         | Interim     | Back       | Total        |
| RATE TYPE                        | Rate in  | Properties | Value         | Revenue      | Rate       | Rate | Revenue   | Revenue      | Rates       | Rates      | Revenue      |
|