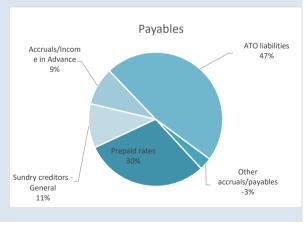

|
| Other accruals/payables                           |         |         |         |          | (3,882) |
| Prepaid rates                                     |         |         |         |          | 38,323  |
| Total Payables General Outstanding                |         |         |         |          | 120,315 |
| Amounts shown above include GST (where applicable | ile)    |         |         |          |         |

#### KEY INFORMATION

Trade and other payables represent liabilities for goods and services provided to the Shire that are unpaid and arise when the Shire becomes obliged to make future payments in respect of the purchase of these goods and services. The amounts are unsecured, are recognised as a current liability and are normally paid within 30 days of recognition.









## OPERATING ACTIVITIES NOTE 6 RATE REVENUE

|                                  |          |            | _             |              | Budge      | t    |           |              | YTD Act     | ual        |              |
|----------------------------------|----------|------------|---------------|--------------|------------|------|-----------|--------------|-------------|------------|--------------|
|                                  |          | Number of  | Rateable      | Rate         | Interim    | Back | Total     | Rate         | Interim     | Back       | Total        |
| RATE TYPE                        | Rate in  | Properties | Value         | Revenue      | Rate       | Rate | Revenue   | Revenue      | Rates       | Rates      | Revenue      |
|