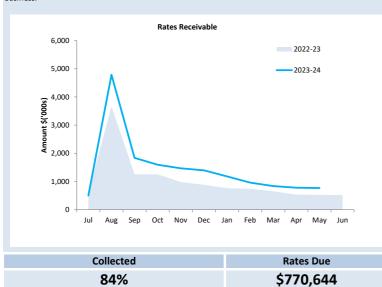

59    | 4,449,887   |
| Less Collections to date       | (4,266,313)  | (4,198,740) |
| Equals Current Outstanding     | 519,498      | 770,644     |
|                                |              |             |
|                                |              |             |
| Net Rates Collectable          | 519,498      | 770,644     |
| % Collected                    | 89.15%       | 84.49%      |
|                                |              |             |

| KEY | INIE | ΛD | ΝЛΛ | TIC | 71 |
|-----|------|----|-----|-----|----|
|     |      |    |     |     |    |

Trade and other receivables include amounts due from ratepayers for unpaid rates and service charges and other amounts due from third parties for goods sold and services performed in the ordinary course of business.



| Receivables - General       | Current          | 30 Days    | 60 Days | 90+ Days | Total     |
|-----------------------------|------------------|------------|---------|----------|-----------|
|                             | \$               | \$         | \$      | \$       | \$        |
| Receivables - General       | 6,698            | 1,347      | 723     | 4,350    | 13,117    |
| Percentage                  | 51%              | 10%        | 6%      | 33%      |           |
| Balance per Trial Balance   |                  |            |         |          |           |
| Sundry Debtors              |                  |            |         |          | 13,117    |
| Impairment of Receivables   |                  |            |         |          | (304,129) |
| Receivables - Other