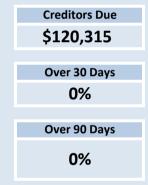

479  |
| Other accruals/payables                           |         |         |         |          | (3,882) |
| Prepaid rates                                     |         |         |         |          | 38,323  |
| Total Payables General Outstanding                |         |         |         |          | 120,315 |
| Amounts shown above include GST (where applicable | ile)    |         |         |          |         |

#### KEY INFORMATION

Trade and other payables represent liabilities for goods and services provided to the Shire that are unpaid and arise when the Shire becomes obliged to make future payments in respect of the purchase of these goods and services. The amounts are unsecured, are recognised as a current liability and are normally paid within 30 days of recognition.









## OPERATING ACTIVITIES NOTE 6 RATE REVENUE

|                                  |          |            | _             |              | Budge      | t    |           |              | YTD Act     | ual        |              |
|----------------------------------|----------|------------|---------------|--------------|------------|------|-----------|--------------|-------------|------------|--------------|
|                                  |          | Number of  | Rateable      | Rate         | Interim    | Back | Total     | Rate         | Interim     | Back       | Total        |
| RATE TYPE                        | Rate in  | Properties | Value         | Revenue      | Rate       | Rate | Revenue   | Revenue      | Rates       | Rates      | Revenue      |
|