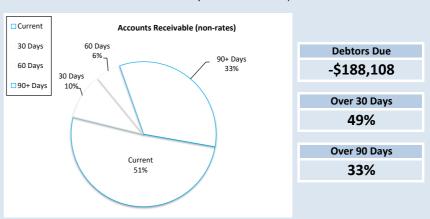

|                             | •                |            |         |          |           |

#### SIGNIFICANT ACCOUNTING POLICIES

Trade and other receivables include amounts due from ratepayers for unpaid rates and service charges and other amounts due from third parties for goods sold and services performed in the ordinary course of business. Receivables expected to be collected within 12 months of the end of the reporting period are classified as current assets. All other receivables are classified as non-current assets. Collectability of trade and other receivables is reviewed on an ongoing basis. Debts that are known to be uncollectible are written off when identified. An allowance for doubtful debts is raised when there is objective evidence that they will not be collectible.



# OPERATING ACTIVITIES NOTE 4 OTHER CURRENT ASSETS

|                                                    | Opening<br>Balance | Asset<br>Increase | Asset<br>Reduction | Closing<br>Balance |
|----------------------------------------------------|--------------------|-------------------|--------------------|--------------------|
| Other Current Assets                               | 1 Jul 2023         |                   |                    | 31 May 2024        |
|                                                    | \$                 | \$                | \$                 | \$                 |
| Inventory                                          |                    |                   |                    |                    |
| Fuel, Oil & Materials on hand                      | 1