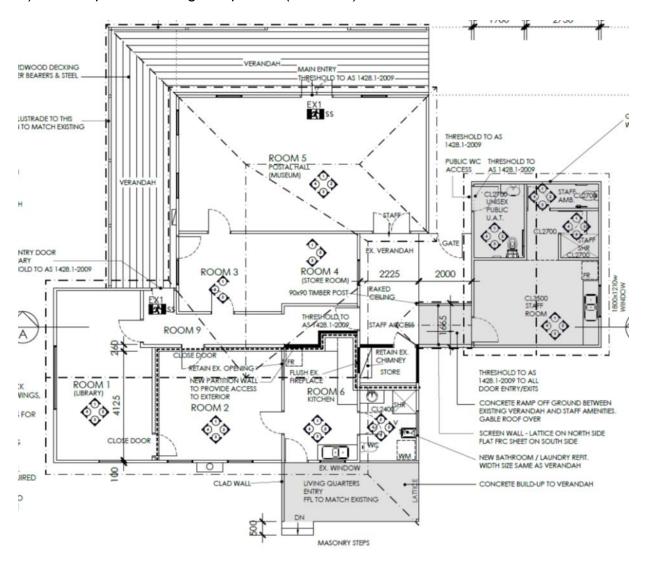

| 13.1.2              | Corporate Busine | ess Plan 2024-2028                                                                                          |  |  |
|---------------------|------------------|-------------------------------------------------------------------------------------------------------------|--|--|
| LOCATION            |                  | Not Applicable                                                                                              |  |  |
| APPLICANT           |                  | Internal                                                                                                    |  |  |
| DOCUMENT REF        |                  | NAM1300                                                                                                     |  |  |
| DATE OF REPORT      |                  | 12 June 2024                                                                                                |  |  |
| AUTHOR              |                  | Moore Australia, Jessica Spark                                                                              |  |  |
| RESPONSIBLE OFFICER |                  | Chief Executive Officer, Glenda Teede                                                                       |  |  |
| OFFICER<br>INTEREST | DISCLOSURE OF    | Nil                                                                                                         |  |  |
| ATTACHME            | ENT              | 1. Shire of Menzies Corporate Business Plan<br>2024 - 2028 - Minor Review May 2024<br>[13.1.2.1 - 13 pages] |  |  |