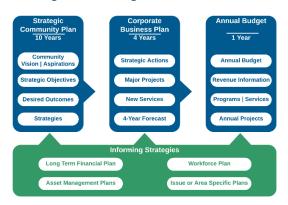

### Strategic Community Planning

All Western Australian local governments are required to prepare a Plan for the Future for their district, comprising of two key strategic documents, being a Strategic Community Plan and Corporate Business Plan. Local governments are required to have regard for these plans when forming their annual budget.

The Strategic Community Plan is Council's principal 10-year strategy and planning tool, guiding the remainder of the Shire's strategic planning. Community engagement is central to the Strategic Community Plan.

An essential element of the development process is to enable community members and stakeholders to participate in shaping the future of the community, identifying issues and solutions.

This Plan outlines how the Shire will, over the long term, work towards a bright future for the community, as it seeks to achieve its vision inspired by the community's aspirations and objectives.

Importantly, plans are only effective if adequate resources are dedicated to ensuring objectives can be delivered.

The Strategic Community Plan strategies are prioritised, and actions applied after assessment of available resources through the development of a Corporate Business Plan. The core components of this Plan include a 4-year delivery program, aligned to the Strategic Community Plan and accompanied by financial projections.

### Integrated Planning and Reporting Framework

All Western Australian local governments are required to prepare a Plan for the Future for their district, comprising of two key strategic documents, being a Strategic Community Plan and Corporate Business Plan<sup>1</sup>, which the local government is required to have regard for when forming their annual budget.

Achieving the community's vision and the Shire's strategic objectives requires the development of actions to address each strategy contained within the Strategic Community Plan. Careful operational planning and prioritisation is required to achieve the objectives and desired outcomes due to the limited resources available. This planning process is formalised by the development of our Corporate Business Plan. The Corporate Business Plan then converts the Strategic Community Plan into action through the adoption of an Annual Budget.

Actions requiring funding will only be undertaken once approved within the statutory budget and subject to funding availability. Along with achieving the community aspirations and objectives, the Corporate Business Plan draws on information contained within the following strategic documents.

- Long Term Financial Plan
- Asset Management Plan
- Workforce Plan

### The Integrated Planning Structure

This Draft Corporate Business Plan 2024-2028, together with the Strategic Community Plan 2021 - 2031, is the Shire of Menzies's Plan for the Future.

An inclusive and welcoming community, celebrating our heritage and place