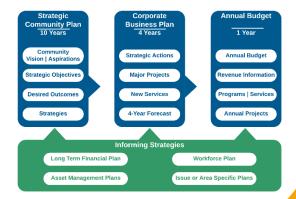

### Strategic Community Planning

All Western Australian local governments are required to prepare a Plan for the Future for their district, comprising of two key strategic documents, being a Strategic Community Plan and Corporate Business Plan. Local governments are required to have regard for these plans when forming their annual budget.

The Strategic Community Plan is Council's principal 10-year strategy and planning tool, guiding the remainder of the Shire's strategic planning. Community engagement is central to the Strategic Community Plan.

### Integrated Planning and Reporting Framework

All Western Australian local governments are required to prepare a Plan for the Future for their district, comprising of two key strategic documents, being a Strategic Community Plan and Corporate Business Plan<sup>1</sup>, which the local government is required to have regard for when forming their annual budget.

Achieving the community's vision and the Shire's strategic objectives requires the development of actions to address each strategy contained within the Strategic Community Plan. Careful operational planning and prioritisation is required to achieve the objectives and desired outcomes due to the limited resources available. This planning process is formalised by the development of our Corporate Business Plan. The Corporate Business Plan then converts the Strategic Community Plan into action through the adoption of an Annual Budget.