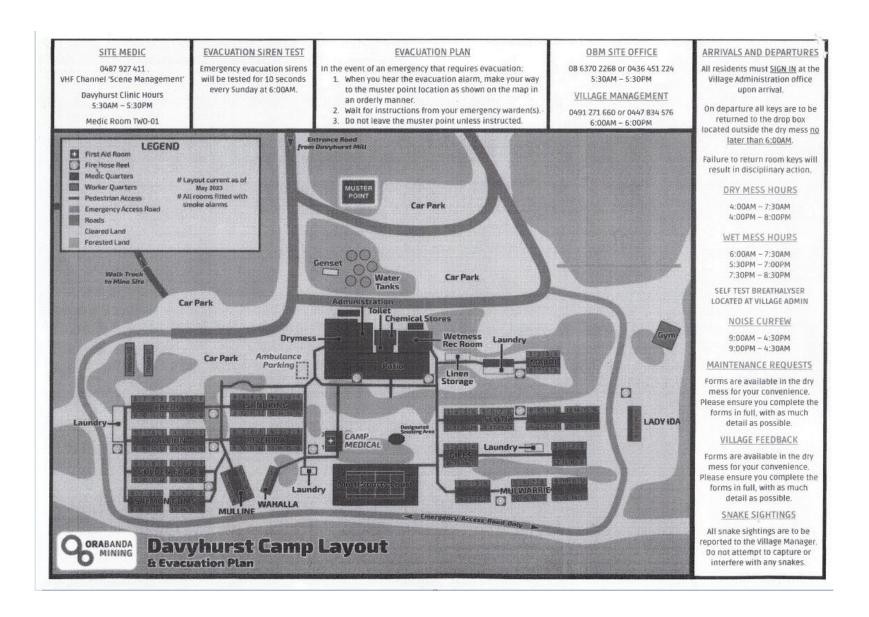

SION:         |                                                                                              |  |  |
| Council Resolution Number |                                                                                              |  |  |
| Moved                     | Seconded                                                                                     |  |  |
|                           |                                                                                              |  |  |
|                           |                                                                                              |  |  |
| Carried                   |                                                                                              |  |  |

**VOTING REQUIREMENTS:** 





### 13.2 Administration Reports

| 13.2.1              | Design and Construct Tender – Menzies Skate Park |                                                                            |  |  |
|---------------------|--------------------------------------------------|----------------------------------------------------------------------------|--|--|
| LOCATION            |                                                  | 29 Walsh Street, Menzies                                                   |  |  |
| APPLICANT           |                                                  | Internal                                                                   |  |  |
| DOCUMENT REF        |                                                  | NAM1305