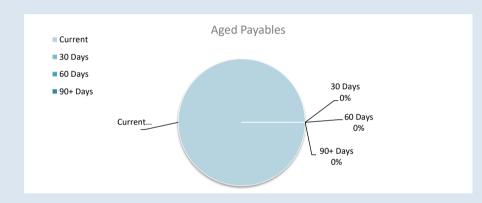

0,479  |
| Other accruals/payables                           |         |         |         |          | (3,882) |
| Prepaid rates                                     |         |         |         |          | 38,323  |
| Total Payables General Outstanding                |         |         |         |          | 120,315 |
| Amounts shown above include GST (where applicable | ile)    |         |         |          |         |

#### KEY INFORMATION

Trade and other payables represent liabilities for goods and services provided to the Shire that are unpaid and arise when the Shire becomes obliged to make future payments in respect of the purchase of these goods and services. The amounts are unsecured, are recognised as a current liability and are normally paid within 30 days of recognition.









## OPERATING ACTIVITIES NOTE 6 RATE REVENUE

|                                  |          |            | _             |              | Budge      | t    |           |              | YTD Act     | ual        |              |
|----------------------------------|----------|------------|---------------|--------------|------------|------|-----------|--------------|-------------|------------|--------------|
|                                  |          | Number of  | Rateable      | Rate         | Interim    | Back | Total     | Rate         | Interim     | Back       | Total        |
| RATE TYPE                        | Rate in  | Properties | Value         | Revenue      | Rate       | Rate | Revenue   | Revenue      | Rates       | Rates      | Revenue      |
|