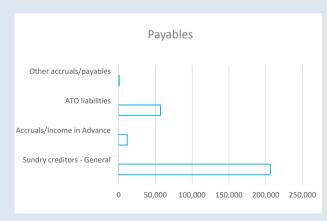

#### SIGNIFICANT ACCOUNTING POLICIES

Trade and other receivables include amounts due from ratepayers for unpaid rates and service charges and other amounts due from third parties for goods sold and services performed in the ordinary course of business. Receivables expected to be collected within 12 months of the end of the reporting period are classified as current assets. All other receivables are classified as non-current assets. Collectability of trade and other receivables is reviewed on an ongoing basis. Debts that are known to be uncollectible are written off when identified. An allowance for doubtful debts is raised when there is objective evidence that they will not be collectible.

| 24% |  |
|-----|--|
|     |  |
|     |  |