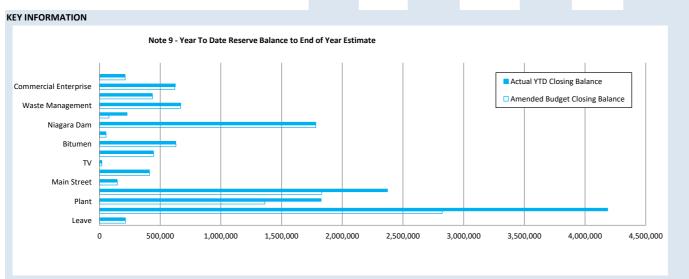

st Office    | 429,193         | 7,290    | 5,824    | 0            | 0            | 0             | 0             | 436,483    | 435,017            |
| Commercial Enterprise | 13,221          | 225      | 5,590    | 605,949      | 605,949      | 0             | 0             | 619,395    | 624,760            |
| Land Purchase         | 207,630         | 3,528    | 2,820    | 0            | 0            | 0             | 0             | 211,158    | 210,450            |
|                       |                 |          |          |              |              |               |               |            |                    |
|                       | 11,774,836      | 200,000  | 180,211  | 2,290,699    | 2,290,699    | (2,535,659)   | 0             | 11,729,876 | 14,245,745         |



# OPERATING ACTIVITIES NOTE 11 OTHER CURRENT LIABILITIES

| Other Current Liabilities                         | Note | Opening<br>Balance<br>1 Jul 2023 | Liability<br>Increase | Liability<br>Reduction | Closing<br>Balance<br>30 Apr 2024 |
|---------------------------------------------------|------|----------------------------------|-----------------------|------------------------|-----------------------------------|
| Other Current Liabilities                         | Note | \$                               | \$                    | \$                     | \$                                |
| Other Liabilities                                 |      | Ţ                                | Y                     | Ţ                      | ,                                 |
| - Contract lia