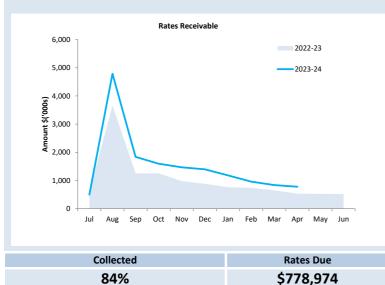

# **OPERATING ACTIVITIES** NOTE 3 **RECEIVABLES**

| Receivables - Rates & Rubbish  | 30 June 2023 | 30 Apr 24   |
|--------------------------------|--------------|-------------|
|                                | \$           | \$          |
| Opening Arrears Previous Years | 594,451      | 519,498     |
| Levied this year               | 4,191,359    | 4,437,069   |
| Less Collections to date       | (4,266,313)  | (4,177,593) |
| Equals Current Outstanding     | 519,498      | 778,974     |
|                                |              |             |
|                                |              |             |
| Net Rates Collectable          | 519,498      | 778,974     |
| % Collected                    | 89.15%       | 84.28%      |
|                                |              |             |