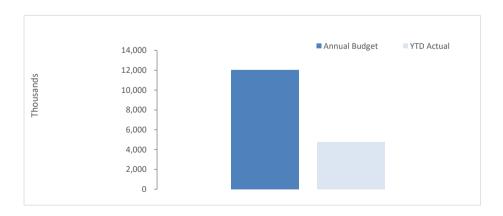

|  |  |  |  |  |  |  |
|                                                                                                                               |               |            |            |  |  |  |  |  |  |  |
| Capital Grant                                                                                                                 | Annual Budget | YTD Actual | % Received |  |  |  |  |  |  |  |
|                                                                                                                               | \$6.61 M      | \$3.19 M   | 48%        |  |  |  |  |  |  |  |
|                                                                                                                               |               |            |            |  |  |  |  |  |  |  |



INVESTING ACTIVITIES NOTE 8 CAPITAL ACQUISITIONS



Percentage YTD Actual to Annual Budget

| on 📶                                     | Level of completion indicator, please see table at the top of this note for fur                                    | ther detail.       |                  |                   | Adopted                | Ame              | nded                 |                |                |
|------------------------------------------|--------------------------------------------------------------------------------------------------------------------|--------------------|------------------|-------------------|------------------------|------------------|----------------------|----------------|----------------|
|                                          |