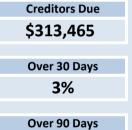

#### SIGNIFICANT ACCOUNTING POLICIES

Trade and other receivables include amounts due from ratepayers for unpaid rates and service charges and other amounts due from third parties for goods sold and services performed in the ordinary course of business. Receivables expected to be collected within 12 months of the end of the reporting period are classified as current assets. All other receivables are classified as non-current assets. Collectability of trade and other receivables is reviewed on an ongoing basis. Debts that are known to be uncollectible are written off when identified. An allowance for doubtful debts is raised when there is objective evidence that they will not be collectible.

| 24% |  |
|-----|--|
|     |  |
|     |  |