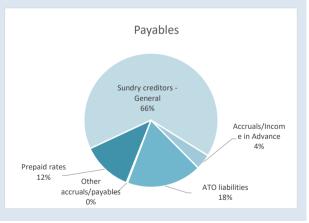

#### SIGNIFICANT ACCOUNTING POLICIES

Trade and other receivables include amounts due from ratepayers for unpaid rates and service charges and other amounts due from third parties for goods sold and services performed in the ordinary course of business. Receivables expected to be collected within 12 months of the end of the reporting period are classified as current assets. All other receivables are classified as non-current assets. Collectability of trade and other receivables is reviewed on an ongoing basis. Debts that are known to be uncollectible are written off when identified. An allowance for doubtful debts is raised when there is objective evidence that they will not be collectible.

| 24% |  |
|-----|--|
|     |  |
|     |  |