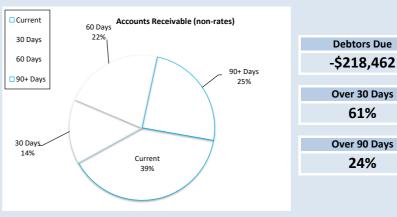

| Receivables - General       | Current          | 30 Days    | 60 Days | 90+ Days | Total     |
|-----------------------------|------------------|------------|---------|----------|-----------|
|                             | \$               | \$         | \$      | \$       | \$        |
| Receivables - General       | 6,834            | 2,507      | 3,833   | 4,250    | 17,424    |
| Percentage                  | 39%              | 14%        | 22%     | 24%      |           |
| Balance per Trial Balance   |                  |            |         |          |           |
| Sundry Debtors              |                  |            |         |          | 17,424    |
| Impairment of Receivables   |                  |            |         |          | (304,129) |
| Receivables - Other         |                  |            |         |          | 68,243    |
| Total Receivables General O | utstanding       |            |         |          | (218,462) |
| Amounts shown above inclu   | ıda GST (where a | nnlicable) |         |          |           |