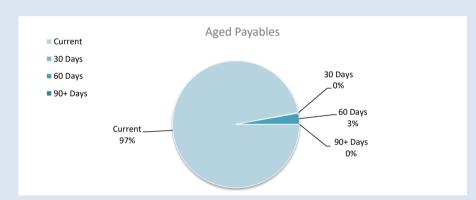

|         |         |         |          | 846     |
| Prepaid rates                                   |         |         |         |          | 37,795  |
| Total Payables General Outstanding              |         |         |         |          | 313,465 |
| Amounts shown above include GST (where applicab | la)     |         |         |          |         |

Amounts shown above include GST (where applicable)

#### **KEY INFORMATION**

Trade and other payables represent liabilities for goods and services provided to the Shire that are unpaid and arise when the Shire becomes obliged to make future payments in respect of the purchase of these goods and services. The amounts are unsecured, are recognised as a current liability and are normally paid within 30 days of recognition.











# OPERATING ACTIVITIES NOTE 6 RATE REVENUE

|                             |          |            | _             |              | Budge      | t    |           |              | YTD Act     | ual        |              |
|-----------------------------|----------|------------|---------------|--------------|------------|------|-----------|--------------|-------------|------------|--------------|
|                             |          | Number of  | Rateable      | Rate         | Interim    | Back | Total     | Rate         | Interim     | Back       | Total        |
| RATE TYPE                   | Rate in  | Properties | Value         | Revenue      | Rate       | Rate | Revenue   | Revenue      | Rates       | Rates      | Revenue      |
|                             | \$       |