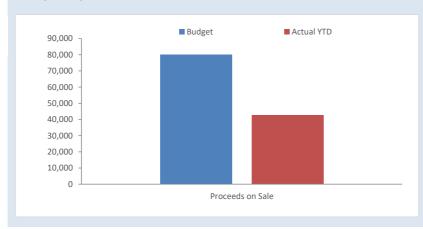

|                                                              | %           |           |            |            | Variance     |
|--------------------------------------------------------------|-------------|-----------|------------|------------|--------------|
|                                                              | Collected / | Annual    | YTD Budget | YTD Actual | (Under)/Over |
|                                                              | Completed   | Budget    | (a)        | (b)        | (a-b)        |
| Lot 500-502 (56) Wilson St - Land (Capital)                  | 11%         | 64,000    | 63,999     | 6,934      | 57,065       |
| CEO House - Lot - 1085 (39) Mercer St - Building (Capital)   | 55%         | 75,000    | 75,000     | 40,958     | 34,042       |
| Lot 93 (36) Mercer St - Building (Capital)                   | 18%         | 9,000     | 7,200      | 1,636      | 5,564        |
| 29A Reid Street (North Unit) - Building (Capital)            | 95%         | 448,346   | 373,620    | 426,364    | (52,744)     |
| 29B Reid Street (South Unit) - Building (Capital)            | 95%         | 448,346   | 373,620    | 426,364    | (52,744)     |
| Lady Shenton/CRC Lot 41 (37) Shenton St - Building (Capital) | 75%         | 496,486   | 496,314    | 373,123    | 123,191      |
| Town Hall (Admin) - Building (Capital)                       | 83%         | 200,000   | 173,338    | 165,170    | 8,168        |
| Administration Communications Equipment                      | 82%         | 15,000    | 12,000     | 12,296     | (296)        |
| Vehicle Replacement CEO                                      | 100%        | 71,000    | 71,000     | 70,994     | 6            |
| LRCI Menzies CCTV Expenidture                                | 102%        | 112,000   | 89,600     | 114,272    | (24,672)     |
| Tjunjuntjara Access Road (R2R 23-24)                         | 100%        | 510,627   | 425,520    | 510,627    | (85,107)     |
| Tjuntjuntjarra Access Road (Indigenous Community Access Rd)  | 80%         | 320,000   | 266,660    | 256,907    | 9,753        |
| Cutline Road Expenditure CKB                                 | 46%         | 3,033,000 | 2,527,500  | 1,384,720  | 1,142,780    |
| Tjuntjunjara Access Road (NoRA Supplementary Funding 22/23)  |             |           |            |            |              |
| Expenditure                                                  | 100%        | 700,000   | 583,330    | 700,000    | (116,670)    |