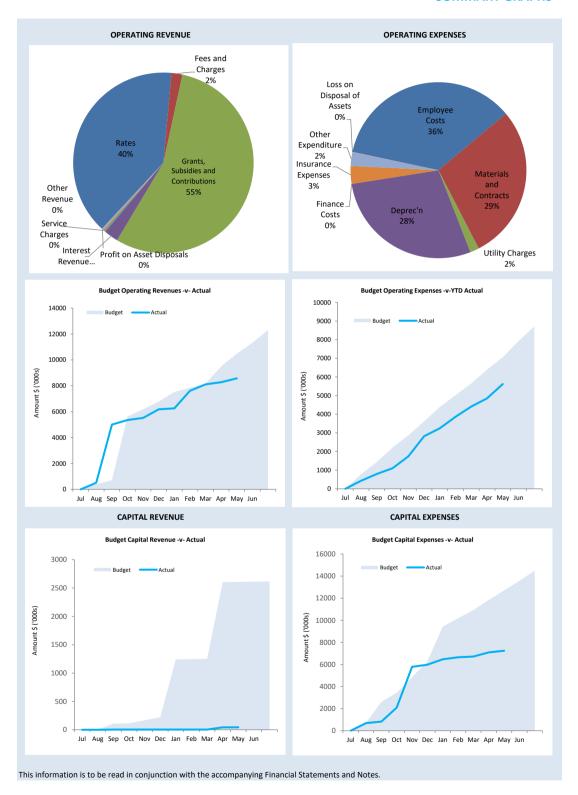

## **SUMMARY GRAPHS**

### **BY NATURE**

|                                                                         | Note   | Adopted<br>Annual<br>Budget | Amended<br>Annual<br>Budget | YTD<br>Budget<br>(a) | YTD<br>Actual<br>(b)     | Var. \$<br>(b)-(a) | Var. %<br>(b)-(a)/(a) | Var.<br>▲▼ | Significa<br>Var.<br>S |
|-------------------------------------------------------------------------|--------|-----------------------------|-----------------------------|----------------------|--------------------------|--------------------|-----------------------|------------|------------------------|
|                                                                         |        | \$                          | \$                          | \$                   | \$                       | \$                 | %                     |            |                        |
| PPERATING ACTIVITIES Levenue from operating activities                  |        |                             |                             |                      |                          |                    |                       |            |                        |
| ates                                                                    | 6      | 4,335,810                   | 4,435,810                   | 4,435,810            | 4,422,042                | (13,768)           | (0%)                  | •          |                        |
| Grants, Subsidies and                                                   |        |                             |                             |                      |                          |                    |                       |            |                        |
| Contributions                                                           | 12     | 558,417                     | 575,417                     | 511,374              | 406,488                  | (104,886)          | (21%)                 | •          | s                      |
| ees and Charges<br>ervice Charges                                       |        | 240,205<br>0                | 299,905<br>0                | 251,010<br>0         | 218,634                  | (32,376)           | (13%)                 | •          | S                      |
| nterest Revenue                                                         |        | 301,000                     | 309,000                     | 267,340              | 284,188                  | 16.848             | 6%                    |            |                        |
| Other Revenue                                                           |        | 30,450                      | 38,850                      | 32,370               | 26,197                   | (6,173)            | (19%)                 | •          |                        |
| rofit on Disposal of Assets                                             | 7      | 43,894                      | 43,894                      | 35,674               | 32,522                   | (3,152)            | (9%)                  | •          |                        |
| Gain FV Valuation of Assets                                             |        | 0                           | 0                           | 0                    | 0                        | 0                  |                       |            |                        |
| xpenditure from operating activities                                    |        | 5,509,776                   | 5,702,876                   | 5,533,578            | 5,390,071                |                    |                       |            |                        |
| mployee Costs                                                           |        | (2,896,464)                 | (2,921,581)                 | (2,372,151)          | (1,999,125.93)           | 373,025            | 16%                   | •          | s                      |
| Materials and Contracts                                                 |        | (2,627,425)                 | (2,723,986)                 | (2,148,008)          | (1,603,662.40)           | 544,346            | 25%                   | <b>A</b>   | s                      |
| Itility Charges                                                         |        | (110,200)                   | (114,300)                   | (95,060)             | (92,648)                 | 2,412              | 3%                    | _          |                        |
| Depreciation                                                            |        | (2,140,427)                 | (2,150,427)                 | (1,791,960)          | (1,597,003)              | 194,957            | 11%                   | <b>A</b>   | S                      |
| inance Costs<br>nsurance Expenses                                       |        | (26,085)<br>(163,583)       | 0<br>(173,504)              | 0<br>(144,330)       | 0<br>(184,181)           | (39,851)           | (28%)                 | •          | s                      |
| Other Expenditure                                                       |        | (601,711)                   | (620,711)                   | (505,550)            | (140,631)                | 364,919            | 72%                   | À          | s                      |
| oss on Disposal of Assets                                               | 7      | Ó                           | (2,730)                     | (2,730)              | (2,730)                  | (0)                | (0%)                  | •          |                        |
| oss FV Valuation of Assets                                              |        | 0                           | 0                           | 0                    | 0                        | 0                  |                       |            |                        |
|                                                                         |        | (8,565,893)                 | (8,707,239)                 | (7,059,789)          | (5,619,981)              |                    |                       |            |                        |
| on-cash amounts excluded from operating activities dd back Depreciation |        | 2,140,427                   | 2,150,427                   | 1,791,960            | 1,597,003                | (194,957)          | (11%)                 | _          | s                      |
| djust (Profit)/Loss on Asset Disposal                                   | 7      | (43,894)                    | (41,164)                    | (32,944)             | (29,792)                 | 3,152              | (10%)                 | Ă          | •                      |
| Novement in Leave Reserve (Added Back)                                  |        | (2,544)                     | (2,544)                     | 0                    | 0                        | 0                  |                       |            |                        |
| Novement in Deferred Pensioner Rates/ESL                                |        | 0                           | 0                           | 0                    | 0                        | 0                  |                       |            |                        |
| Novement in Employee Benefit Provisions                                 |        | 0                           | 0                           | 0                    | 0                        | 0                  |                       |            |                        |
| ounding Adjustments<br>Novement Due to Changes in Accounting Standards  |        | 0                           | 0                           | 0                    | 0                        | 0                  |                       |            |                        |
| oss on Asset Revaluation                                                |        | 0                           | 0                           | 0                    | 0                        | 0                  |                       |            |                        |
| djustment in Fixed Assets                                               |        | 0                           | 0                           | 0                    | 0                        | 0                  |                       |            |                        |
|                                                                         |        | 2,093,989                   | 2,106,719                   | 1,759,016            | 1,567,211                |                    |                       |            |                        |
| Amount attributable to operating activities                             |        | (962,129)                   | (897,644)                   | 232,805              | 1,337,301                |                    |                       |            |                        |
| NVESTING ACTIVITIES                                                     |        |                             |                             |                      |                          |                    |                       |            |                        |
| flows from investing activities                                         |        |                             |                             |                      |                          |                    |                       |            |                        |
| apital Grants, Subsidies and Contributions                              | 13     | 6,986,077                   | 6,605,411                   | 4,942,666            | 3,186,340                | (1,756,326)        | (36%)                 | •          | S                      |
| roceeds from Disposal of Assets                                         | 7      | 80,000                      | 80,000                      | 71,660               | 42,697                   | (28,963)           | (40%)                 | •          | S                      |
| roceeds from financial assets at amortised cost - self                  | 9      | 0                           | 0                           | 0                    | 0                        | 0                  |                       |            |                        |
| upporting loans                                                         | 9      | 7,066,077                   | 6,685,411                   | 5,014,326            | 3,229,037                | 0                  |                       |            |                        |
| outflows from investing activities                                      |        | 1,000,011                   | 0,000,000                   | -,,                  | -,,                      |                    |                       |            |                        |
| and Held for Resale                                                     | 8      | 0                           | 0                           | 0                    | 0                        | 0                  |                       |            |                        |
| and and Buildings                                                       | 8      | (4,213,177)                 | (3,123,177)                 | (2,923,127)          | (1,508,833)              | 1,414,294          | 48%                   | <b>A</b>   | S                      |
| lant and Equipment                                                      | 8<br>8 | (800,000)                   | (813,000)                   | (787,600)            | (262,540)                | 525,060            | 67%                   | <b>A</b>   | S                      |
| urniture and Equipment<br>ıfrastructure Assets - Roads                  | 8      | (7,574,541)                 | (6,703,541)                 | 0<br>(5,812,577)     | 0<br>(2,978,685)         | 0<br>2,833,892     | 49%                   |            | s                      |
| ofrastructure Assets - Footpaths                                        | 8      | (50,000)                    | 0                           | 0                    | 0                        |                    | 4570                  | _          |                        |
| frastructure Assets - Parks and Ovals                                   | 8      | 0                           | 0                           | 0                    | 0                        | 0                  |                       |            |                        |
| frastructure Assets - Other                                             | 8      | (2,323,287)                 | (1,372,525)                 | (725,762)            | (21,445)                 | 704,317            | 97%                   | _          | S                      |
| ayments for financial assets at amortised cost - self                   |        |                             |                             |                      | _                        | _                  |                       |            |                        |
| upporting loans                                                         |        | 0                           | 0                           | 0                    | 0                        | 0                  |                       |            |                        |
|                                                                         |        | (14,961,005)                | (12,012,243)                | (10,249,066)         | (4,771,502)              |                    |                       |            |                        |
| Amount attributable to investing activities                             |        | (7,894,928)                 | (5,326,832)                 | (5,234,740)          | (1,542,466)              |                    |                       |            |                        |
| NANCING ACTIVITIES                                                      |        |                             |                             |                      |                          |                    |                       |            |                        |
| MANCING ACTIVITIES  Iflows from financing activities                    |        |                             |                             |                      |                          |                    |                       |            |                        |
| roceeds from new borrowings                                             |        | 650,000                     | 0                           | 0                    | 0                        | 0                  |                       |            |                        |
| ransfer from Reserves                                                   | 10     | 4,640,924                   | 2,535,659                   | 2,535,659            | 0                        | (2,535,659)        | (100%)                | •          | S                      |
| ransfer from Restricted Cash - Other                                    |        | 0                           | 0                           | 0                    | 0                        | 0                  |                       |            |                        |
|                                                                         |        | 5,290,924                   | 2,535,659                   | 2,535,659            | 0                        |                    |                       |            |                        |
| utflows from financing activities<br>epayment of borrowings             | 9      | (53,627)                    | 0                           | 0                    | 0                        | 0                  |                       |            |                        |
| ayments for principal portion of lease liabilities                      | 9      | (55,627)                    | 0                           | 0                    | 0                        | 0                  |                       |            |                        |
| ransfer to Reserves                                                     | 10     | (2,510,699)                 | (2,490,699)                 | (2,457,369)          | (2,470,910)              | (13,541)           | (1%)                  | •          |                        |
| ransfer to Restricted Cash - Other                                      |        | 0                           | 0                           | 0                    | 0                        | 0                  |                       |            |                        |
| Amount attributable to financing activities                             |        | (2,564,326)                 | (2,490,699)                 | (2,457,369)          | (2,470,910)              |                    |                       |            |                        |
| Amount attributable to financing activities                             |        | 2,726,598                   | 44,960                      | 78,290               | (2,470,910)              |                    |                       |            |                        |
| OVEMENT IN SURPLUS OR DEFICIT                                           |        |                             |                             |                      |                          |                    |                       |            |                        |
| urplus or deficit at the start of the financial year                    | 1      | 6,130,460                   | 6,179,518                   | 6,179,518            | 6,179,518                | 0                  | 0%                    |            |                        |
| mount attributable to operating activities                              |        | (962,129)                   | (897,644)                   | 232,805              | 1,337,301                |                    |                       |            |                        |
| mount attributable to investing activities                              |        | (7,894,928)                 | (5,326,832)                 | (5,234,740)          | (1,542,466)              |                    |                       |            |                        |
| mount attributable to financing activities                              | 1      | 2,726,598<br>1              | 44,960<br>1                 | 78,290               | (2,470,910)<br>3 503 444 |                    |                       |            |                        |
| urplus or deficit at the end of the financial year                      | 1      | 1                           | 1                           | 1,255,872            | 3,503,444                |                    |                       |            |                        |
|                                                                         |        |                             |                             |                      |                          |                    |                       |            |                        |